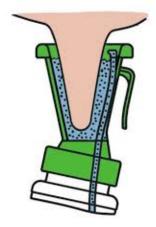

PRE MILKING.

- 1. USE THE PRODUCT DIRECT FROM THE CONTAINER.
- 2. FILL THE DIPPING OR FOAMING CUP 2/3 FULL AND IMMERSE EACH TEAT ENSURING THAT THE SURFACE OF EACH TEAT IS COMPLETELY COVERED. IF SPRAYING, ENSURE THE COMPLETE SURFACE IS COVERED.
- 3. LEAVE IN CONTACT FOR AT LEAST 30 SECONDS.
- 4. DRY TEATS WITH A SINGLE USE PAPER TOWEL TO REMOVE ANY RESIDUES.
- 5. APPLY CLUSTERS IMMEDIATELY.

POST MILKING.

- 1. USE THE PRODUCT DIRECT FROM THE CONTAINER.
- 2. FILL THE DIPPING OR FOAMING CUP 2/3 FULL AND IMMERSE EACH TEAT ENSURING THAT THE SURFACE OF EACH TEAT IS COMPLETELY COVERED. IF SPRAYING, ENSURE THE COMPLETE SURFACE IS COVERED.
- 3. DO NOT WIPE OFF.