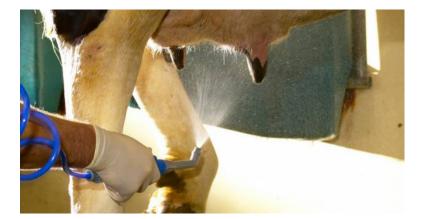

PRE MILKING.

- 1. USE THE PRODUCT DIRECT FROM THE CONTAINER.
- 2. FILL THE DIPPING OR FOAMING CUP 2/3 FULL AND IMMERSE EACH TEAT ENSURING THAT THE SURFACE OF EACH TEAT IS COMPLETELY COVERED. IF SPRAYING, ENSURE THE COMPLETE SURFACE IS COVERED.
- 3. LEAVE IN CONTACT FOR AT LEAST 30 SECONDS.
- 4. DRY TEATS WITH A SINGLE USE PAPER TOWEL TO REMOVE ANY RESIDUES.
- 5. APPLY CLUSTERS IMMEDIATELY.

POST MILKING.

- 1. USE THE PRODUCT DIRECT FROM THE CONTAINER.
- 2. FILL THE DIPPING OR FOAMING CUP 2/3 FULL AND IMMERSE EACH TEAT ENSURING THAT THE SURFACE OF EACH TEAT IS COMPLETELY COVERED. IF SPRAYING, ENSURE THE COMPLETE SURFACE IS COVERED.
- 3. DO NOT WIPE OFF.