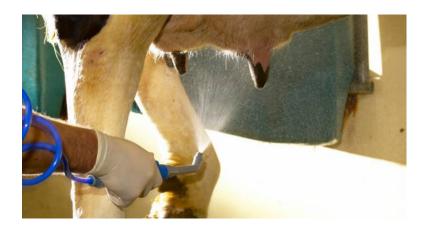

## PRE MILKING.

- 1. USE THE PRODUCT DIRECT FROM THE CONTAINER.
- 2. FILL THE DIPPING OR FOAMING CUP 2/3 FULL AND IMMERSE EACH TEAT ENSURING THAT THE SURFACE OF EACH TEAT IS COMPLETELY COVERED. IF SPRAYING, ENSURE THE COMPLETE SURFACE IS COVERED.
- 3. LEAVE IN CONTACT FOR AT LEAST 30 SECONDS.
- 4. DRY TEATS WITH A SINGLE USE PAPER TOWEL TO REMOVE ANY RESIDUES.
- 5. APPLY CLUSTERS IMMEDIATELY.

## POST MILKING.

- 1. USE THE PRODUCT DIRECT FROM THE CONTAINER.
- 2. FILL THE DIPPING OR FOAMING CUP 2/3 FULL AND IMMERSE EACH TEAT ENSURING THAT THE SURFACE OF EACH TEAT IS COMPLETELY COVERED. IF SPRAYING, ENSURE THE COMPLETE SURFACE IS COVERED.
- 3. DO NOT WIPE OFF.