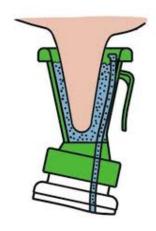

## PRE MILKING.

- 1. USE THE PRODUCT DIRECT FROM THE CONTAINER.
- 2. FILL THE DIPPING OR FOAMING CUP 2/3 FULL AND IMMERSE EACH TEAT ENSURING THAT THE SURFACE OF EACH TEAT IS COMPLETELY COVERED. IF SPRAYING, ENSURE THE COMPLETE SURFACE IS COVERED.
- 3. LEAVE IN CONTACT FOR AT LEAST 30 SECONDS.
- 4. DRY TEATS WITH A SINGLE USE PAPER TOWEL TO REMOVE ANY RESIDUES.
- 5. APPLY CLUSTERS IMMEDIATELY.

## POST MILKING.

- 1. USE THE PRODUCT DIRECT FROM THE CONTAINER.
- 2. FILL THE DIPPING OR FOAMING CUP 2/3 FULL AND IMMERSE EACH TEAT ENSURING THAT THE SURFACE OF EACH TEAT IS COMPLETELY COVERED. IF SPRAYING, ENSURE THE COMPLETE SURFACE IS COVERED.
- 3. DO NOT WIPE OFF.